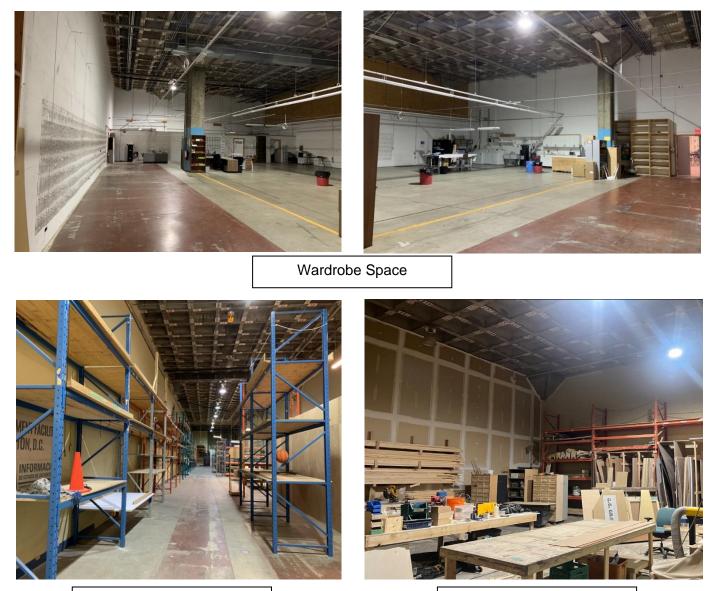

#### SUPPORT SPACE

Set Deck / Prop Storage

Carpentry Shop

This disclaimer applies to BGIS Global Integrated Solutions Realty Inc./BGIS Société Immobilière Solutions Globales Intégrées Inc. and to all other divisions of BGIS Global Integrated Solutions Canada LP ("BGIS"). The information set out herein, including, without limitation, any projections, images, opinions, assumptions and estimates obtained from third parties (the "Information") has not been verified by BGIS, and BGIS does not represent, warrant or guarantee the accuracy, correctness and completeness of the Information. BGIS does not accept or assume any responsibility or liability, direct or consequential, for the Information or the recipient's reliance upon the Information may change and any property described in the Information may be withdrawn from the market at any time without notice or obligation to the recipient. All Rights Reserved. Not intended to solicit anyone currently under contract.

40 Carl Hall Road, North York, ON