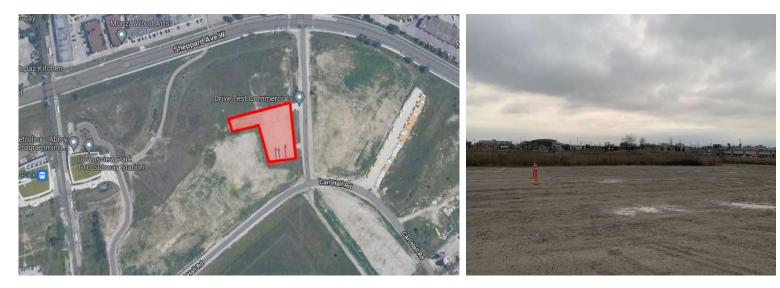

#### \*\*\*Approximately One (1) Acre Commercial Land Available for Lease\*\*\*

SPACE TYPE | LAND

**ASKING RATE | NEGOTIABLE** 

#### HIGHLIGHTS

- Approximately one (1) acre in size
- Fully fenced lot with gravel finish
- Situated within Downsview Park
- Easy access to Hwy 401, Hwy 400 and Hwy 407