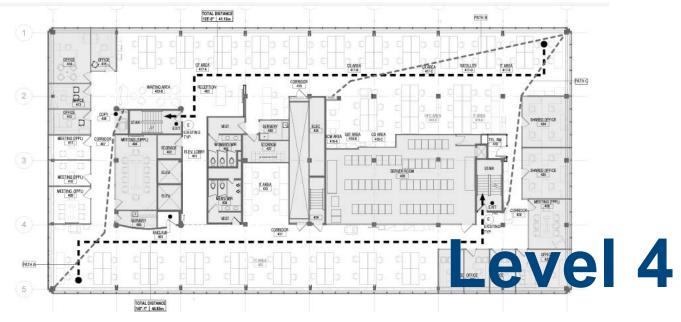

ONAL OFFICE SUITES FOR LEASE

#### 39 Wynford Drive, Toronto, Ontario





#### HIGHLIGHTS

- ✓ Improved office suites available for immediate possession
- ✓ Professional office environment
- Responsive and reliable property management
- ✓ Easy access to Don Valley Pkwy
- ✓ Located in close proximity to the Ontario Science Center, ample notable retailers, as well as residential communities
- √ 10 min to Hwy 401 and 404
- ✓ Located 13km from Downtown Toronto

RENTABLE AREA: From 1,820 sq to 8000 sqf.

**Various Office Suites** 

**ASKING BASE RENT: Please discuss with listing** 

agent

ADDITIONAL RENT ESTIMATE: \$15.92 per square

foot

**OCCUPANCY: Please discuss with listing agent** 



### 39 Wynford Drive, Toronto, ON.







### 39 Wynford Drive, Toronto, ON.

#### **FLOOR PLANS**







### 39 Wynford Drive, Toronto ON.

#### **FLOOR PLANS**





### 39 Wynford Drive, Toronto ON.



UNIT #302





### 39 Wynford Drive, Toronto, ON.

#### **PICTURES**















### 39 Wynford Drive, Toronto ON.

#### **PHOTOS**









### **39 Wynford Drive, Toronto ON.**

#### **LOCATION MAP**



#### FOR MORE INFORMATION PLEASE CONTACT:

Sandra Donoso - Broker Brokerage Coordinator sandra.donoso@bgis.com

Cell: 416-436-3798

www.bgis.com