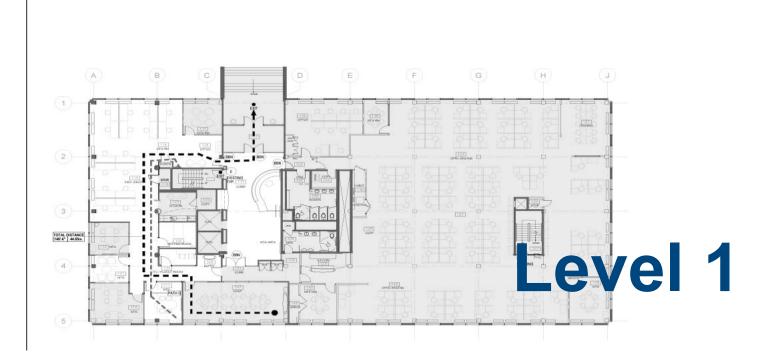

## PROFESSIONAL OFFICE SUITES FOR LEASE

#### 39 Wynford Drive, Toronto, Ontario





#### HIGHLIGHTS

- ✓ Improved office suites available for immediate possession
- ✓ Professional office environment
- Responsive and reliable property management
- ✓ Easy access to Don Valley Pkwy
- ✓ Located in close proximity to the Ontario Science Center, ample notable retailers, as well as residential communities
- √ 10 min to Hwy 401 and 404
- ✓ Located 13km from Downtown Toronto

RENTABLE AREA: From 1,820 sq to 8000 sqf.

**Various Office Suites** 

**ASKING BASE RENT: Please discuss with listing** 

agent

ADDITIONAL RENT ESTIMATE: \$15.92 per square

foot

**OCCUPANCY: Please discuss with listing agent** 



### 39 Wynford Drive, Toronto, ON.







### 39 Wynford Drive, Toronto, ON.

#### **FLOOR PLANS**







### 39 Wynford Drive, Toronto ON.

#### **FLOOR PLANS**





### 39 Wynford Drive, Toronto ON.



UNIT #302





### 39 Wynford Drive, Toronto, ON.

#### **PICTURES**















### 39 Wynford Drive, Toronto ON.

#### **PHOTOS**









### **39 Wynford Drive, Toronto ON.**

#### **LOCATION MAP**



#### FOR MORE INFORMATION PLEASE CONTACT:

Sandra Donoso - Broker Brokerage Coordinator sandra.donoso@bgis.com

Cell: 416-436-3798

www.bgis.com