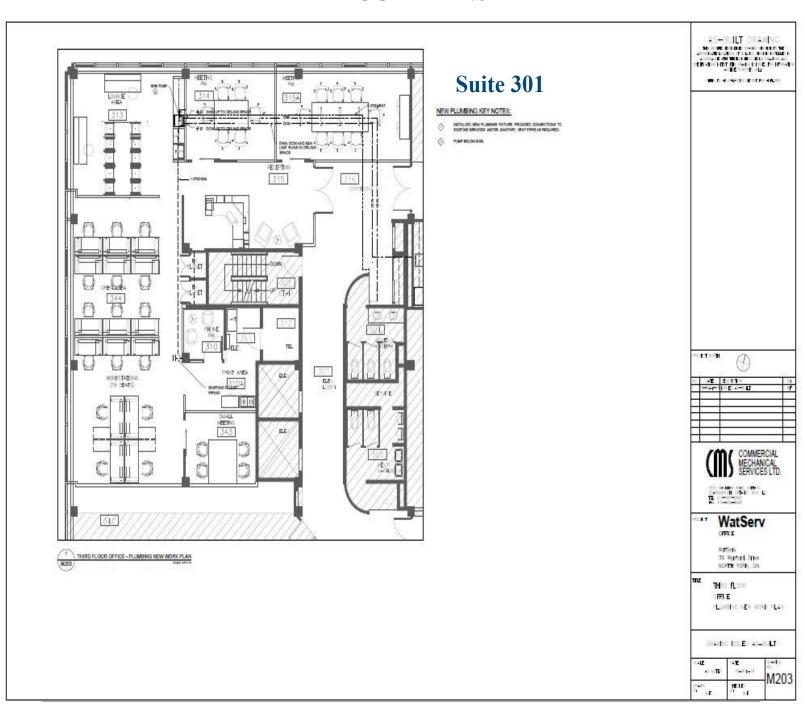

Ontario





#### HIGHLIGHTS

- ✓ Improved office suites available for immediate possession
- ✓ Professional office environment
- Responsive and reliable property management
- ✓ Easy access to Don Valley Pkwy
- ✓ Located in close proximity to the Ontario Science Center, ample notable retailers, as well as residential communities
- √ 10 min to Hwy 401 and 404
- ✓ Located 13km from Downtown Toronto

RENTABLE AREA: From 1,820 sq to 8000 sqf.

**Various Office Suites** 

**ASKING BASE RENT: Please discuss with listing** 

agent

ADDITIONAL RENT ESTIMATE: \$15.92 per square

foot

**OCCUPANCY: Please discuss with listing agent** 



### 39 Wynford Drive, Toronto, ON.







### 39 Wynford Drive, Toronto, ON.

#### **FLOOR PLANS**







### 39 Wynford Drive, Toronto ON.

#### **FLOOR PLANS**





### 39 Wynford Drive, Toronto ON.



UNIT #302





### 39 Wynford Drive, Toronto, ON.

#### **PICTURES**















### 39 Wynford Drive, Toronto ON.

#### **PHOTOS**









### **39 Wynford Drive, Toronto ON.**

#### **LOCATION MAP**



#### FOR MORE INFORMATION PLEASE CONTACT:

Sandra Donoso - Broker Brokerage Coordinator sandra.donoso@bgis.com

Cell: 416-436-3798

www.bgis.com