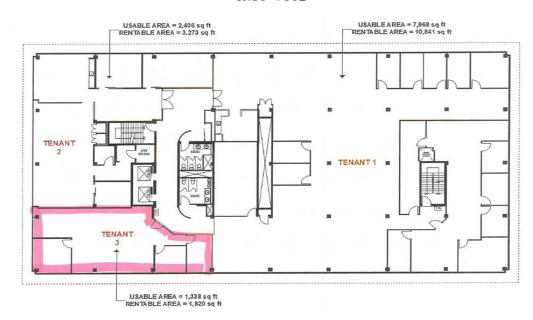

RENTABLE AREA: From 1,820 sq to 8000 sqf.

**Various Office Suites** 

**ASKING BASE RENT: Please discuss with listing** 

agent

ADDITIONAL RENT ESTIMATE: \$15.92 per square

foot

**OCCUPANCY: Please discuss with listing agent** 

#### **FLOOR PLANS**

### 39 Wynford Drive, Toronto ON.