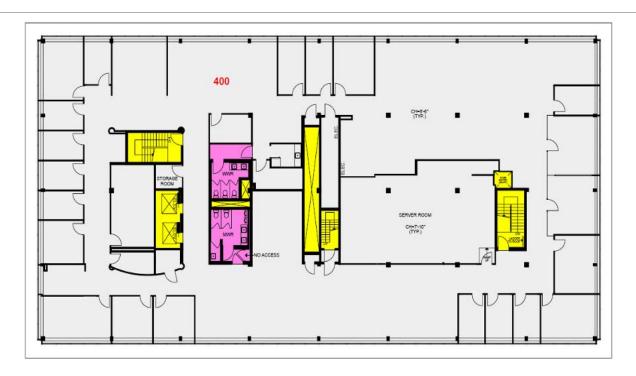

oved office suites available for immediate possession
- ✓ Professional office environment
- Responsive and reliable property management
- ✓ Easy access to Don Valley Pkwy
- ✓ Located in close proximity to the Ontario Science Center, ample notable retailers, as well as residential communities
- √ 10 min to Hwy 401 and 404
- ✓ Located 13km from Downtown Toronto

RENTABLE AREA: From 1,820 sq to 8000 sqf.

**Various Office Suites** 

**ASKING BASE RENT: Please discuss with listing** 

agent

ADDITIONAL RENT ESTIMATE: \$15.92 per square

foot

**OCCUPANCY: Please discuss with listing agent** 



### 39 Wynford Drive, Toronto, ON.







### 39 Wynford Drive, Toronto, ON.

#### **FLOOR PLANS**







### 39 Wynford Drive, Toronto ON.

#### **FLOOR PLANS**





### 39 Wynford Drive, Toronto ON.



UNIT #302





### 39 Wynford Drive, Toronto, ON.

#### **PICTURES**















### 39 Wynford Drive, Toronto ON.

#### **PHOTOS**









### **39 Wynford Drive, Toronto ON.**

#### **LOCATION MAP**



#### FOR MORE INFORMATION PLEASE CONTACT:

Sandra Donoso - Broker Brokerage Coordinator sandra.donoso@bgis.com

Cell: 416-436-3798

www.bgis.com