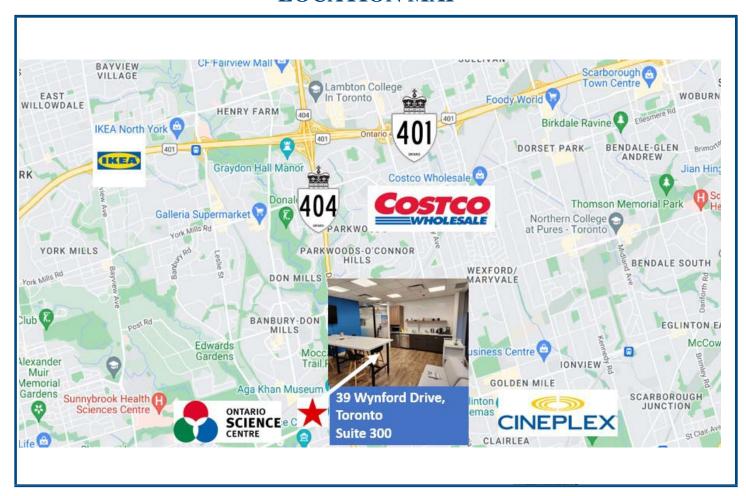

Ontario Science Center, ample notable retailers, as well as residential communities
- √ 10 min to Hwy 401 and 404
- ✓ Located 13km from Downtown Toronto

RENTABLE AREA: From 1,820 sq to 8000 sqf.

**Various Office Suites** 

**ASKING BASE RENT: Please discuss with listing** 

agent

ADDITIONAL RENT ESTIMATE: \$15.92 per square

foot

**OCCUPANCY: Please discuss with listing agent** 



### 39 Wynford Drive, Toronto, ON.







### 39 Wynford Drive, Toronto, ON.

#### **FLOOR PLANS**







### 39 Wynford Drive, Toronto ON.

#### **FLOOR PLANS**





### 39 Wynford Drive, Toronto ON.



UNIT #302





### 39 Wynford Drive, Toronto, ON.

#### **PICTURES**















### 39 Wynford Drive, Toronto ON.

#### **PHOTOS**









### **39 Wynford Drive, Toronto ON.**

#### **LOCATION MAP**



#### FOR MORE INFORMATION PLEASE CONTACT:

Sandra Donoso - Broker Brokerage Coordinator sandra.donoso@bgis.com

Cell: 416-436-3798

www.bgis.com