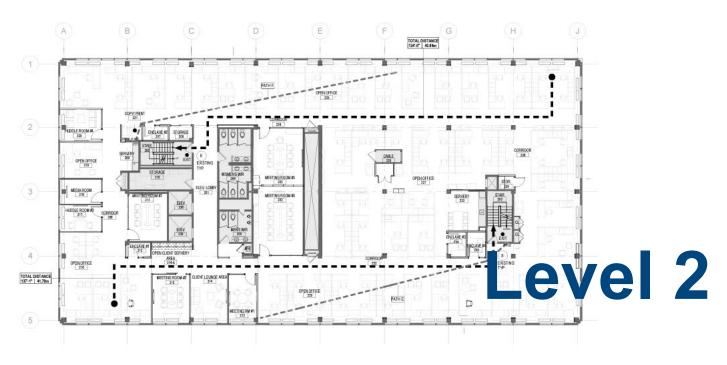

## PROFESSIONAL OFFICE SUITES FOR LEASE

#### 39 Wynford Drive, Toronto, Ontario





#### HIGHLIGHTS

- ✓ Improved office suites available for immediate possession
- ✓ Professional office environment
- Responsive and reliable property management
- ✓ Easy access to Don Valley Pkwy
- ✓ Located in close proximity to the Ontario Science Center, ample notable retailers, as well as residential communities
- √ 10 min to Hwy 401 and 404
- ✓ Located 13km from Downtown Toronto

RENTABLE AREA: From 1,820 sq to 8000 sqf.

**Various Office Suites** 

**ASKING BASE RENT: Please discuss with listing** 

agent

ADDITIONAL RENT ESTIMATE: \$15.92 per square

foot

**OCCUPANCY: Please discuss with listing agent** 



### 39 Wynford Drive, Toronto, ON.







### 39 Wynford Drive, Toronto, ON.

#### **FLOOR PLANS**







### 39 Wynford Drive, Toronto ON.

#### **FLOOR PLANS**





### 39 Wynford Drive, Toronto ON.



UNIT #302





### 39 Wynford Drive, Toronto, ON.

#### **PICTURES**















### 39 Wynford Drive, Toronto ON.

#### **PHOTOS**









### **39 Wynford Drive, Toronto ON.**

#### **LOCATION MAP**



#### FOR MORE INFORMATION PLEASE CONTACT:

Sandra Donoso - Broker Brokerage Coordinator sandra.donoso@bgis.com

Cell: 416-436-3798

www.bgis.com