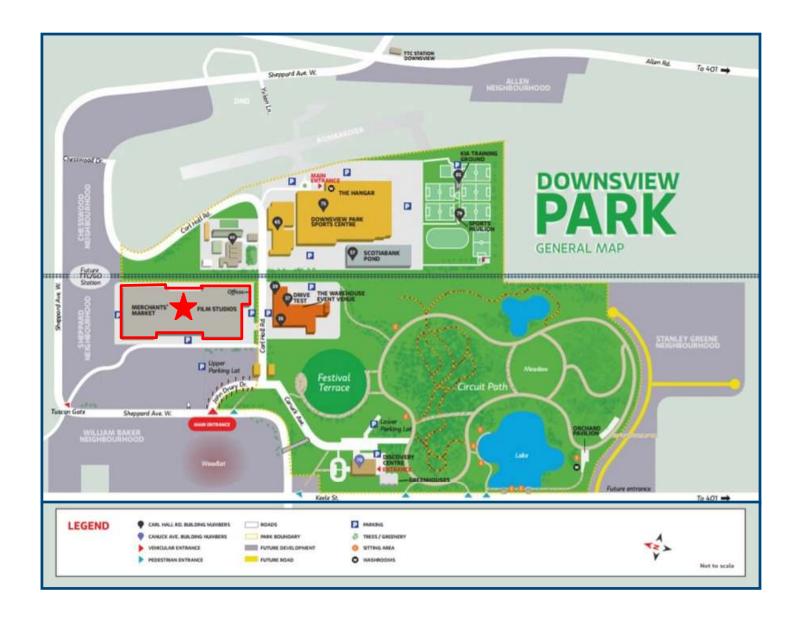

– Studio 7               | 1507        | 23,260         | Immediately  |
| Stage Space – Studio 8               | 1508        | 17,600         | Immediately  |
| Stage Space – Studio 9               | 1509        | 44,800         | Immediately  |
| TOTAL                                |             | 257,969        |              |



## 40 Carl Hall Road, North York, ON

#### FLOOR PLANS - STAGE AND OFFICE SPACE





## 40 Carl Hall Road, North York, ON

### STUDIO / STAGE SPACE



#### STUDIO #2



#### STUDIO #3





## 40 Carl Hall Road, North York, ON

#### SUPPORT SPACE





Wardrobe Space



Set Deck / Prop Storage



Carpentry Shop



## 40 Carl Hall Road, North York, ON

### **FILM SETS**







Hospital Set



Apartment Set



## 40 Carl Hall Road, North York, ON

### SITE MAP





40 Carl Hall Road, North York, ON

#### **LOCATION MAP**



### FOR MORE INFORMATION, CONTACT:

Susan Best, Salesperson

susan.best@bgis.com

www.bgis.com