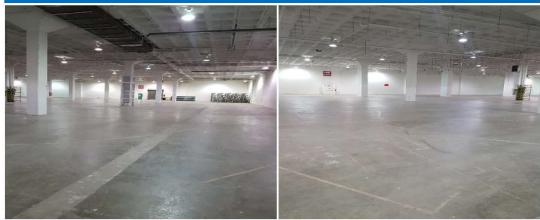

|
| Stage Space – Studio 3               | 1503        | 33,680         | Immediately  |
| Stage Space – Studio 4/5             | 1504        | 21,076         | Immediately  |
| Stage Space – Studio 6               | 1806        | 13,895         | Immediately  |
| Stage Space – Studio 7               | 1507        | 23,260         | Immediately  |
| Stage Space – Studio 8               | 1508        | 17,600         | Immediately  |
| Stage Space – Studio 9               | 1509        | 44,800         | Immediately  |
| TOTAL                                |             | 257,969        |              |



## 40 Carl Hall Road, North York, ON

#### FLOOR PLANS - STAGE AND OFFICE SPACE





## 40 Carl Hall Road, North York, ON

### STUDIO / STAGE SPACE



#### STUDIO #2



#### STUDIO #3





## 40 Carl Hall Road, North York, ON

#### SUPPORT SPACE





Wardrobe Space



Set Deck / Prop Storage



Carpentry Shop



## 40 Carl Hall Road, North York, ON

### **FILM SETS**







Hospital Set



Apartment Set



## 40 Carl Hall Road, North York, ON

### SITE MAP





40 Carl Hall Road, North York, ON

#### **LOCATION MAP**



### FOR MORE INFORMATION, CONTACT:

Susan Best, Salesperson

susan.best@bgis.com

www.bgis.com