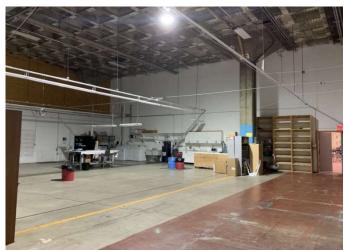

| Immediately  |
| Stage Space – Studio 4/5             | 1504        | 21,076         | Immediately  |
| Stage Space – Studio 6               | 1806        | 13,895         | Immediately  |
| Stage Space – Studio 7               | 1507        | 23,260         | Immediately  |
| Stage Space – Studio 8               | 1508        | 17,600         | Immediately  |
| Stage Space – Studio 9               | 1509        | 44,800         | Immediately  |
| TOTAL                                |             | 257,969        |              |



## 40 Carl Hall Road, North York, ON

#### FLOOR PLANS - STAGE AND OFFICE SPACE





## 40 Carl Hall Road, North York, ON

### STUDIO / STAGE SPACE



#### STUDIO #2



#### STUDIO #3





## 40 Carl Hall Road, North York, ON

#### SUPPORT SPACE





Wardrobe Space



Set Deck / Prop Storage



Carpentry Shop



## 40 Carl Hall Road, North York, ON

### **FILM SETS**







Hospital Set



Apartment Set



## 40 Carl Hall Road, North York, ON

### SITE MAP





40 Carl Hall Road, North York, ON

#### **LOCATION MAP**



### FOR MORE INFORMATION, CONTACT:

Susan Best, Salesperson

susan.best@bgis.com

www.bgis.com