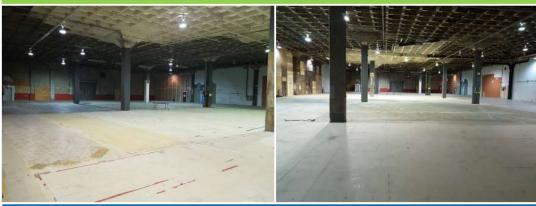

| Immediately  |
| Stage Space – Studio 3               | 1503        | 33,680         | Immediately  |
| Stage Space – Studio 4/5             | 1504        | 21,076         | Immediately  |
| Stage Space – Studio 6               | 1806        | 13,895         | Immediately  |
| Stage Space – Studio 7               | 1507        | 23,260         | Immediately  |
| Stage Space – Studio 8               | 1508        | 17,600         | Immediately  |
| Stage Space – Studio 9               | 1509        | 44,800         | Immediately  |
| TOTAL                                |             | 257,969        |              |



## 40 Carl Hall Road, North York, ON

#### FLOOR PLANS - STAGE AND OFFICE SPACE





## 40 Carl Hall Road, North York, ON

### STUDIO / STAGE SPACE



#### STUDIO #2



#### STUDIO #3





## 40 Carl Hall Road, North York, ON

#### SUPPORT SPACE





Wardrobe Space



Set Deck / Prop Storage



Carpentry Shop



## 40 Carl Hall Road, North York, ON

### **FILM SETS**







Hospital Set



Apartment Set



## 40 Carl Hall Road, North York, ON

### SITE MAP





40 Carl Hall Road, North York, ON

#### **LOCATION MAP**



### FOR MORE INFORMATION, CONTACT:

Susan Best, Salesperson

susan.best@bgis.com

www.bgis.com