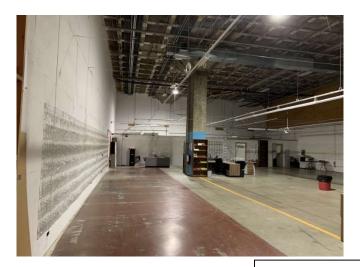

80         | Immediately  |
| Stage Space – Studio 4/5             | 1504        | 21,076         | Immediately  |
| Stage Space – Studio 6               | 1806        | 13,895         | Immediately  |
| Stage Space – Studio 7               | 1507        | 23,260         | Immediately  |
| Stage Space – Studio 8               | 1508        | 17,600         | Immediately  |
| Stage Space – Studio 9               | 1509        | 44,800         | Immediately  |
| TOTAL                                |             | 257,969        |              |



## 40 Carl Hall Road, North York, ON

#### FLOOR PLANS - STAGE AND OFFICE SPACE





## 40 Carl Hall Road, North York, ON

### STUDIO / STAGE SPACE



#### STUDIO #2



#### STUDIO #3





## 40 Carl Hall Road, North York, ON

#### SUPPORT SPACE





Wardrobe Space



Set Deck / Prop Storage



Carpentry Shop



## 40 Carl Hall Road, North York, ON

### **FILM SETS**







Hospital Set



Apartment Set



## 40 Carl Hall Road, North York, ON

### SITE MAP





40 Carl Hall Road, North York, ON

#### **LOCATION MAP**



### FOR MORE INFORMATION, CONTACT:

Susan Best, Salesperson

susan.best@bgis.com

www.bgis.com