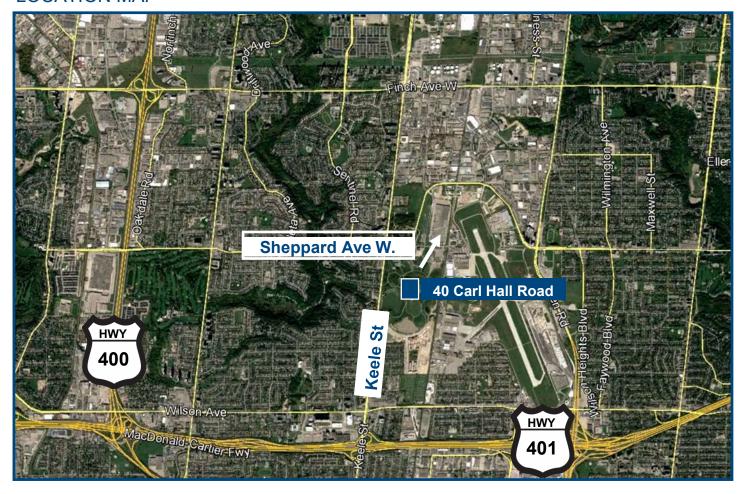

ediately  |
| Stage Space – Studio 8               | 1508        | 17,600         | Immediately  |
| Stage Space – Studio 9               | 1509        | 44,800         | Immediately  |
| TOTAL                                |             | 257,969        |              |



## 40 Carl Hall Road, North York, ON

#### FLOOR PLANS - STAGE AND OFFICE SPACE





## 40 Carl Hall Road, North York, ON

### STUDIO / STAGE SPACE



#### STUDIO #2



#### STUDIO #3





## 40 Carl Hall Road, North York, ON

#### SUPPORT SPACE





Wardrobe Space



Set Deck / Prop Storage



Carpentry Shop



## 40 Carl Hall Road, North York, ON

### **FILM SETS**







Hospital Set



Apartment Set



## 40 Carl Hall Road, North York, ON

### SITE MAP





40 Carl Hall Road, North York, ON

#### **LOCATION MAP**



### FOR MORE INFORMATION, CONTACT:

Susan Best, Salesperson

susan.best@bgis.com

www.bgis.com