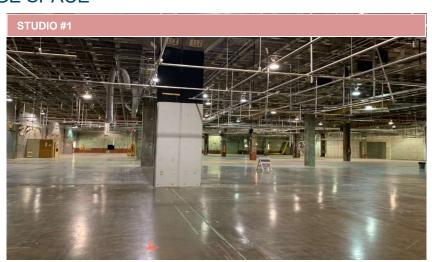

| 44,458         | Immediately  |
| Stage Space – Studio 3               | 1503        | 33,680         | Immediately  |
| Stage Space – Studio 4/5             | 1504        | 21,076         | Immediately  |
| Stage Space – Studio 6               | 1806        | 13,895         | Immediately  |
| Stage Space – Studio 7               | 1507        | 23,260         | Immediately  |
| Stage Space – Studio 8               | 1508        | 17,600         | Immediately  |
| Stage Space – Studio 9               | 1509        | 44,800         | Immediately  |
| TOTAL                                |             | 257,969        |              |



## 40 Carl Hall Road, North York, ON

#### FLOOR PLANS - STAGE AND OFFICE SPACE





## 40 Carl Hall Road, North York, ON

### STUDIO / STAGE SPACE



#### STUDIO #2



#### STUDIO #3





## 40 Carl Hall Road, North York, ON

#### SUPPORT SPACE





Wardrobe Space



Set Deck / Prop Storage



Carpentry Shop



## 40 Carl Hall Road, North York, ON

### **FILM SETS**







Hospital Set



Apartment Set



## 40 Carl Hall Road, North York, ON

### SITE MAP





40 Carl Hall Road, North York, ON

#### **LOCATION MAP**



### FOR MORE INFORMATION, CONTACT:

Susan Best, Salesperson

susan.best@bgis.com

www.bgis.com