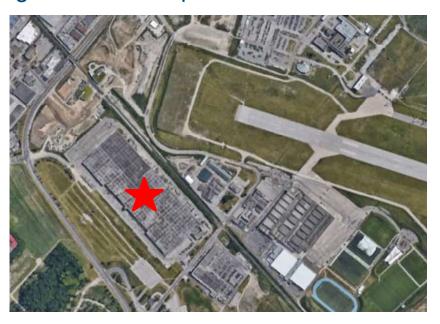

## 40 Carl Hall Road, North York, ON

\*\*\*Multiple Stage and Office Space Available at Downsview Park\*\*\*



**SPACE TYPE | OFFICE AND STAGE** 

**BASE RENT | NEGOTIABLE** 

**ADDITIONAL RENT | TBD** 

#### **HIGHLIGHTS**

- 23' Ceiling Height
- Paint, Carpentry, Workshop space available
- Wardrobe space available
- Set Deck, prop storage available
- Lunchroom and background holding area available
- Grid and Track available
- Apartment Set, Hospital Set and Courtroom Set can be made available
- Crew parking and base camp parking available
- Close to Downsview Park TTC Subway and GO Station
- Easy access to Hwy 401, Hwy 400 and Hwy 407
- 25 minutes from Toronto Pearson International Airport and 35 minutes from Downtown Toronto
- Hit TV shows such as Suits, Covert Affairs, Designated Survivor, Chucky, Children Ruin Everything and more filmed at Downsview Park!

| Space Type