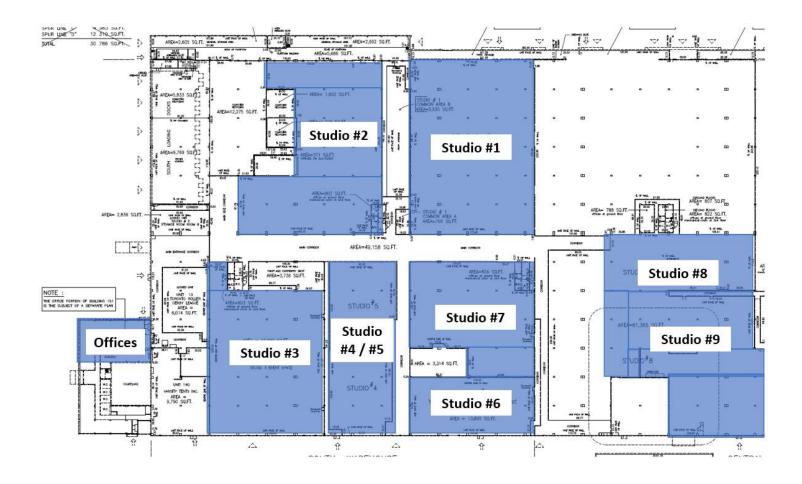

| Immediately  |
| Stage Space – Studio 2               | 1502        | 44,458         | Immediately  |
| Stage Space – Studio 3               | 1503        | 33,680         | Immediately  |
| Stage Space – Studio 4/5             | 1504        | 21,076         | Immediately  |
| Stage Space – Studio 6               | 1806        | 13,895         | Immediately  |
| Stage Space – Studio 7               | 1507        | 23,260         | Immediately  |
| Stage Space – Studio 8               | 1508        | 17,600         | Immediately  |
| Stage Space – Studio 9               | 1509        | 44,800         | Immediately  |
| TOTAL                                |             | 257,969        |              |



## 40 Carl Hall Road, North York, ON

#### FLOOR PLANS - STAGE AND OFFICE SPACE





## 40 Carl Hall Road, North York, ON

### STUDIO / STAGE SPACE



#### STUDIO #2



#### STUDIO #3





## 40 Carl Hall Road, North York, ON

#### SUPPORT SPACE





Wardrobe Space



Set Deck / Prop Storage



Carpentry Shop



## 40 Carl Hall Road, North York, ON

### **FILM SETS**







Hospital Set



Apartment Set



## 40 Carl Hall Road, North York, ON

### SITE MAP





40 Carl Hall Road, North York, ON

#### **LOCATION MAP**



### FOR MORE INFORMATION, CONTACT:

Susan Best, Salesperson

susan.best@bgis.com

www.bgis.com