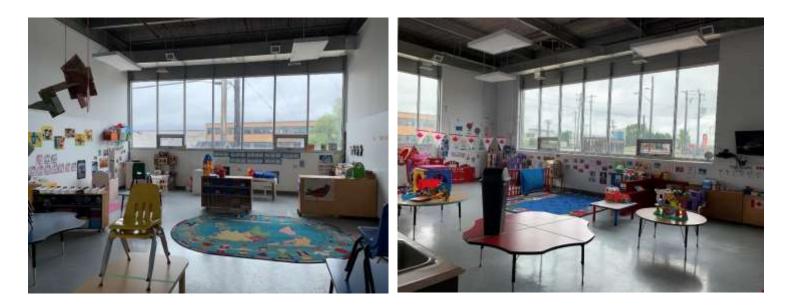

#### **HIGHLIGHTS & FEATURES**

- 12,647 square feet of commercial space available for lease! Opportunity for a variety of uses!
- Approximately 16' Ceiling Height
- Current unit configuration includes private offices, multiple classrooms, washrooms and a spacious kitchen
- Ample parking available
- Situated within Downsview Park
- Easy access to Highway 401 and Highway 400. Walking distance from Downsview Park TTC Subway Station and Downsview Park GO Station.

### FOR LEASE

35-39 Carl Hall Road North York, ON