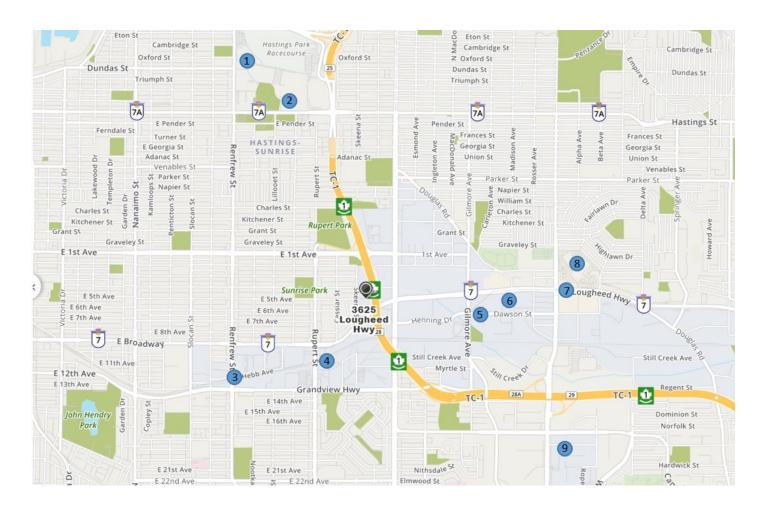

#### **LOCATION MAP**

- 1. Pacific Coliseum
- 2. Pacific National Exhibition (PNE)
- 3. Renfrew Transit Station
- 4. Rupert Skytrain Station
- 5. Gilmore Skytrain Station

- 6. Gilmore Place (Proposed)
- 7. Brentwood Town Centre Station
- 8. Brentwood Town Centre
- 9. British Columbia Institute of Technology
- 10. Burnaby Hospital