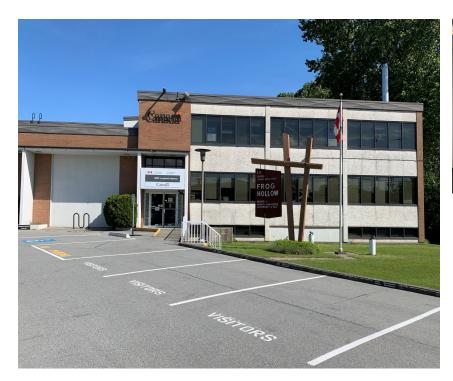

### FOR LEASE

## 3625 Lougheed Hwy Vancouver, BC

SPACE TYPE | OFFICE ZONING | I-2 AVAILABLE SPACE | 1,926 SF
BASE RENT AND ADDITIONAL RENT | CONTACT LISTING SALES REPRESENTATIVE

#### **FEATURES**

- 2nd floor office space comprising 1,926 square feet.
- Available immediately.
- Immediate access to Lougheed Highway, the Trans-Canada Highway and other main arterial routes serving Vancouver and Burnaby.
- Close proximity to the Millennium Line Skytrain and other public transit stations.
- Zoned I-2 Industrial District.
- Located in a fast growing neighbourhood with a good mix of commercial users. Many residential and commercial developments under construction or planned in the area.