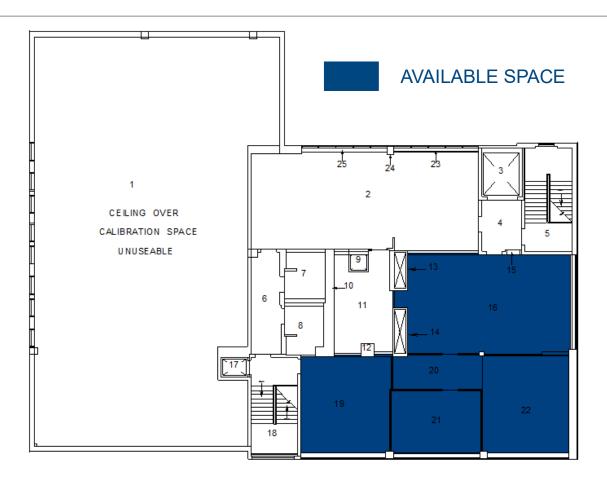

#### **FEATURES**

- 2nd floor office space comprising 1,926 square feet.
- Available immediately.
- Immediate access to Lougheed Highway, the Trans-Canada Highway and other main arterial routes serving Vancouver and Burnaby.
- Close proximity to the Millennium Line Skytrain and other public transit stations.
- Zoned I-2 Industrial District.
- Located in a fast growing neighbourhood with a good mix of commercial users. Many residential and commercial developments under construction or planned in the area.