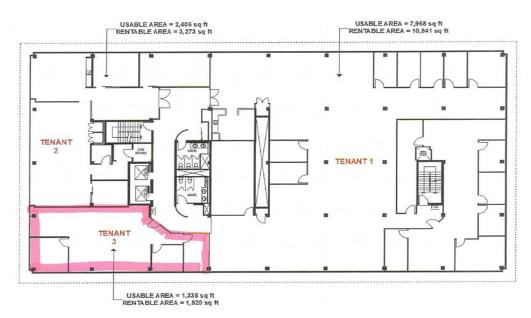

RENTABLE AREA: From 1,820 sq to 8000 sqf.

**Various Office Suites** 

**ASKING BASE RENT: Please discuss with listing** 

agent

ADDITIONAL RENT ESTIMATE: \$15.92 per square

**OCCUPANCY: Please discuss with listing agent** 

### **FLOOR PLANS**

This disclaimer applies to BGIS Global Integrated Solutions Realty Inc./BGIS Société Immobilière Solutions Globales Intégrées Inc. and to all other divisions of BGIS Global Integrated Solutions Canada LP ("BGIS"). The information set out herein, including, without limitation, any projections, images, opinions, assumptions and estimates obtained from third parties (the "Information") has not been verified by BGIS, and BGIS does not represent, warrant or guarantee the accuracy, correctness and completeness of the Information. BGIS does not accept or assume any expensibility or liability, direct or consequential, for the Informationromatical promote the accuracy with the any integrated by Biggids and BGIS does not accept or assume any currently under contract.

## 39 Wynford Drive, Toronto ON.